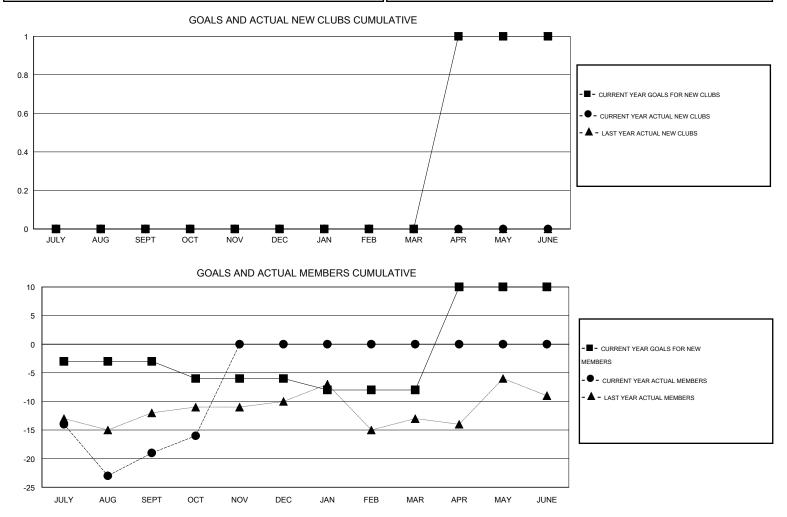

## GMT<sup>.</sup> Kenneth Schwols

| GMT: Kenneth          | T: Kenneth Schwols LOCATION COLORAD |           |                  | 0                |                       |                    |                                     | GMT CA 1           |                  |
|-----------------------|-------------------------------------|-----------|------------------|------------------|-----------------------|--------------------|-------------------------------------|--------------------|------------------|
| Clubs                 |                                     |           |                  |                  | Members               |                    |                                     |                    |                  |
| RESULTS FOR 2014-2015 |                                     |           |                  |                  | RESULTS FOR 2014-2015 |                    |                                     |                    |                  |
| QUARTER               | NEW CLUB<br>GOAL                    | NEW CLUBS | DROPPED<br>CLUBS | NET<br>GAIN/LOSS | QUARTER               | NEW MEMBER<br>GOAL | CHARTER AND<br>NEW MEMBERS<br>ADDED | DROPPED<br>MEMBERS | NET<br>GAIN/LOSS |
| JULY/AUG/SEPT         | 0                                   | 0         | 0                | 0                | JULY/AUG/SEPT         | -3                 | 13                                  | 32                 | -19              |
| OCT/NOV/DEC           | 0                                   | 0         | 0                | 0                | OCT/NOV/DEC           | -3                 | 21                                  | 18                 | 3                |
| JAN/FEB/MAR           | 0                                   | 0         | 0                | 0                | JAN/FEB/MAR           | -2                 | 0                                   | 0                  | 0                |
| APR/MAY/JUNE          | 1                                   | 0         | 0                | 0                | APR/MAY/JUNE          | 18                 | 0                                   | 0                  | 0                |